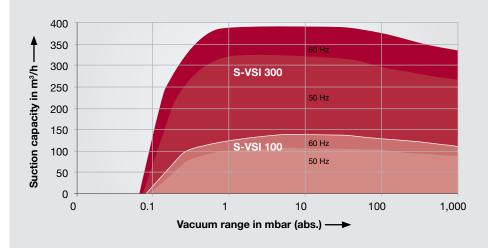

#### Performance

- Vacuum < 0.1 mbar (abs.)
- **Continuous operation between** 0.1 and 1,000 mbar (abs.)
- Suction capacity 100 to 360 m<sup>3</sup>/h