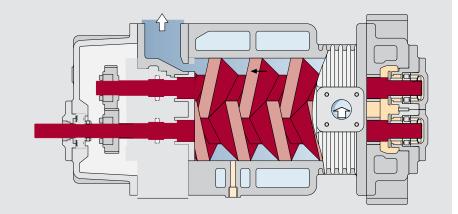

## Maximum volume flow at high vacuum

Technical leadership is an essential part of our brand philosophy as prove our new S-VSI TWISTER screw vacuum pumps.

The innovative screw profile not only delivers high efficiency and an end vacuum of less than 0.1 mbar (abs.) but also maximum volume flow at high vacuum.

### Advantages at a glance

- Progressive graduation of screw pitch
- Low noise level
- Low temperatures
- Easy to service
- Variable speed available
- Dry, contact free operation
- Oil free exhaust air
- No wear inside compression chamber
- Only service needed is oil change in gearbox and bearings
- Sealing gas is optional