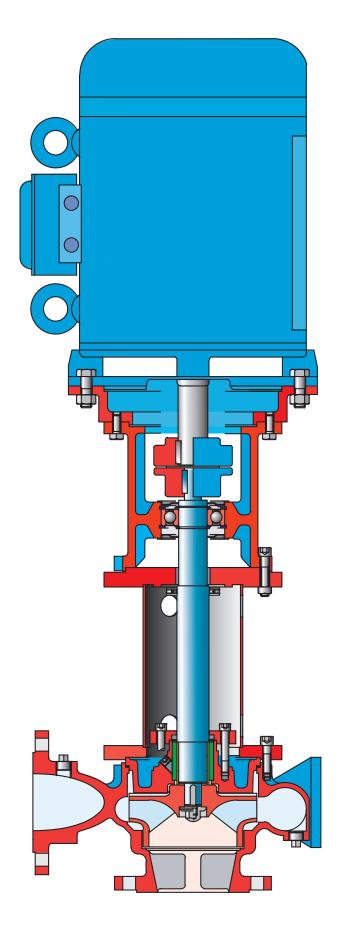

#### Lantern piece

- cast iron
- reducing flanges applied at motor side
- rigid construction
- fits a wide range of electric motors

#### **Ball bearing**

- located in lantern piece
- grease lubricated
- easily replaceable
- low maintenance costs

#### Pump casing

- permanently submerged into the liquid
- stainless steel for street cleaning version
- cast iron for paint spray version
- always ready for action
- corrosion resistant
- cost effective materials

#### Slide bearing

- located in pump cover
- shaft sleeve on shaft
- different type of bearing materials
- lubricated by the liquid
- low maintenance costs

#### **Impeller**

- stainless steel for street cleaning version
- cast iron for paint spray version
- fitted with extra large clearance between impeller and pump casing
- corrosion resistant
- cost effective materials
- easily replaceable