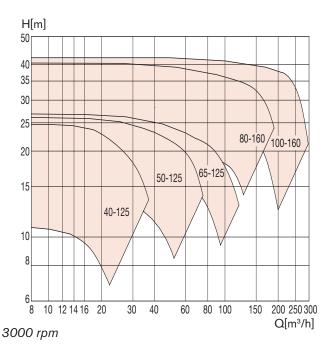

# CombiWell

Sump pump for paint spraying cabins and solvent degreaser units





## The best solution to do it well.

The CombiWell is a range of specialised immersion pumps, used in water curtain paint spray booths and solvents degreasing spray units.



### Typical characteristics

- No shaft sealing
- Liquid lubricated slide bearing
- Compact and modular design
- High degree of interchangeability between parts of different pump sizes



Photo courtesy: Glasbeek finish b.v.





- Water curtain paint spray booths
- Solvents degreasing spray units

### Features and benefits

#### Lantern piece

- cast iron
- reducing flanges applied at motor side
- rigid construction
- fits a wide range of electric motors

#### **Ball bearing**

- located in lantern piece
- grease lubricated
- easily replaceable
- low maintenance costs

#### Pump casing

- permanently submerged into the liquid
- stainless steel for street cleaning version
- cast iron for paint spray version
- always ready for action
- corrosion resistant
- cost effective materials

#### Slide bearing

- located in pump cover
- shaft sleeve on shaft
- different type of bearing materials
- lubricated by the liquid
- low maintenance costs

#### **Impeller**

- stainless steel for street cleaning version
- cast iron