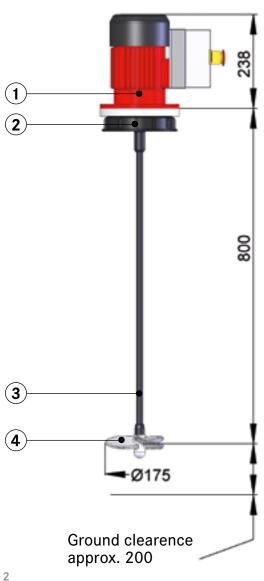

#### Dimensions (mm)

| Rated output                        | 0.55 kW                          |
|-------------------------------------|----------------------------------|
| Power supply                        | 3~Phase, 50 Hz                   |
| Rated voltage                       | 3 x 400 Volt                     |
| Current at rated voltage            | Approx. 1.8 Amp.                 |
| Degree of protection                | IP 55, Isolclass. F              |
| Efficiency class                    | IE1, efficiency 67 %             |
| Rated speed                         | 1 000 rpm                        |
| Туре                                | V1 - Flange-Ø 200 mm             |
| Motor protection switch             | IP 55, with on/off switch        |
| Emergency stop                      | For build up on motor switch     |
| Connector cable                     | PUR-cable, 5 m long              |
| Connector Plug                      | CEE16 with phase changing switch |
|                                     | Part No. 10-P7190552             |
| 2 IBC-Cap                           |                                  |
| Incl. radial shaft seal PTFE        |                                  |
| IBC-Cap with Flange DN150           | Part No. 10-P9010212             |
| Mixer shaft EHM BG80                | PE                               |
| Material: Steel / PE-coating        |                                  |
| L 800 mm                            | Part No. 10-P2190800             |
|                                     |                                  |
| Mixer blade DRK 175                 |                                  |
| Mixer blade DRK 175 Ø 175 / 3 blade |                                  |