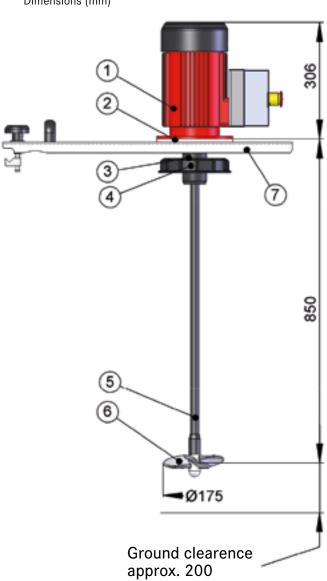

#### Dimensions (mm)

| Rated output                        | 0.55 kW                          |
|-------------------------------------|----------------------------------|
| Power supply                        | 3~Phase, 50 Hz                   |
| Rated voltage                       | 3 x 400 Volt                     |
| Current at rated voltage            | Approx. 1.8 Amp.                 |
| Degree of protection                | IP 55, Isolclass. F              |
| Efficiency class                    | IE1, efficiency 67 %             |
| Rated speed                         | 1 000 rpm                        |
| Туре                                | V1 - Flange-Ø 200 mm             |
| Motor protection switch             | IP 55, with on/off switch        |
| Emergency stop                      | For build up on motor switch     |
| Connector cable                     | PUR-cable, 5 m long              |
| Connector Plug                      | CEE16 with phase changing switch |
|                                     | Part No. 10-P7190552             |
| 2 IBC-Cap                           |                                  |
| Incl. radial shaft seal PTFE        |                                  |
| IBC-Cap with Flange DN150           | Part No. 10-P9010212             |
| Mixer shaft EHM BG80                | PE                               |
| Material: Steel / PE-coating        |                                  |
| L 800 mm                            | Part No. 10-P2190800             |
|                                     |                                  |
| Mixer blade DRK 175                 |                                  |
| Mixer blade DRK 175 Ø 175 / 3 blade |                                  |

#### Dimensions (mm)