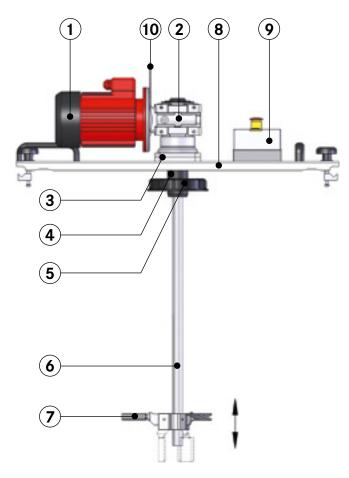

# Circulation rate Circulation rate approx. 2.6 m³/ min based on water Weight Assembly set Pos. 1 to 7 ~31.5 kg Part No. 10-P0000003

| _                                                                                                                                                                                                                                     |                                                                                                                   |
|---------------------------------------------------------------------------------------------------------------------------------------------------------------------------------------------------------------------------------------|-------------------------------------------------------------------------------------------------------------------|
| Motor BG90                                                                                                                                                                                                                            |                                                                                                                   |
| Rated output                                                                                                                                                                                                                          | 0.75 kW                                                                                                           |
| Power supply                                                                                                                                                                                                                          | 3~Phase, 50 Hz                                                                                                    |
| Rated voltage                                                                                                                                                                                                                         | 3 x 400 Volt                                                                                                      |
| Current at rated voltage                                                                                                                                                                                                              | Approx. 2.0 Amp.                                                                                                  |
| Degree of protection                                                                                                                                                                                                                  | IP 55, Isolclass. F                                                                                               |
| Efficiency class                                                                                                                                                                                                                      | IE3, efficiency 78.9 %                                                                                            |
| Rated speed                                                                                                                                                                                                                           | 1 000 rpm                                                                                                         |
| Туре                                                                                                                                                                                                                                  | V1 - Flange-Ø 200 mm                                                                                              |
| Motor protection switch (with on-/off-button)                                                                                                                                                                                         | On base plate on the side instead of terminal box                                                                 |
| Connector cable                                                                                                                                                                                                                       | PUR-cable, 5 m long                                                                                               |
| Connector plug                                                                                                                                                                                                                        | CEE16, 400 V/16 A/3P+N+E with phase changing switch                                                               |
|                                                                                                                                                                                                                                       | Part No. 10-P7240752                                                                                              |
|                                                                                                                                                                                                                                       |                                                                                                                   |
| Sealing flange EHM B                                                                                                                                                                                                                  | 3G90                                                                                                              |
| M58x2                                                                                                                                                                                                                                 |                                                                                                                   |
|                                                                                                                                                                                                                                       |                                                                                                                   |
| Material: PP                                                                                                                                                                                                                          | Part No. 10-P9020694                                                                                              |
| Material: PP                                                                                                                                                                                                                          | Part No. 10-P9020694                                                                                              |
| _                                                                                                                                                                                                                                     |                                                                                                                   |
| _                                                                                                                                                                                                                                     |                                                                                                                   |
| 2 Radial shaft seal BG9                                                                                                                                                                                                               | Part No. 10-P9020090                                                                                              |
| 2 Radial shaft seal BG9 Material: PTFE                                                                                                                                                                                                | Part No. 10-P9020090                                                                                              |
| 2 Radial shaft seal BG9 Material: PTFE 3 Protective tube IBC M                                                                                                                                                                        | Part No. 10-P9020090                                                                                              |
| 2 Radial shaft seal BG9 Material: PTFE  3 Protective tube IBC N Length 110 x Ø 63 mm                                                                                                                                                  | P0 Part No. 10-P9020090                                                                                           |
| 2 Radial shaft seal BG9 Material: PTFE  3 Protective tube IBC N Length 110 x Ø 63 mm                                                                                                                                                  | Part No. 10-P9020090  M58x2  Part No. 10-P0004690                                                                 |
| 2 Radial shaft seal BG9 Material: PTFE  3 Protective tube IBC N Length 110 x Ø 63 mm Material: PE                                                                                                                                     | Part No. 10-P9020090  M58x2  Part No. 10-P0004690                                                                 |
| 2 Radial shaft seal BG9 Material: PTFE 3 Protective tube IBC N Length 110 x Ø 63 mm Material: PE 4 IBC-Cap DN150 prote Material: PE                                                                                                   | Part No. 10-P9020090  M58x2  Part No. 10-P0004690  ective tube  Part No. 10-P0004694                              |
| 2 Radial shaft seal BG9 Material: PTFE 3 Protective tube IBC N Length 110 x Ø 63 mm Material: PE 4 IBC-Cap DN150 prote                                                                                                                | Part No. 10-P9020090  M58x2  Part No. 10-P0004690  ective tube  Part No. 10-P0004694                              |
| 2 Radial shaft seal BG9 Material: PTFE 3 Protective tube IBC N Length 110 x Ø 63 mm Material: PE 4 IBC-Cap DN150 prote Material: PE                                                                                                   | Part No. 10-P9020090  M58x2  Part No. 10-P0004690  ective tube  Part No. 10-P0004694                              |
| 2 Radial shaft seal BG9 Material: PTFE 3 Protective tube IBC N Length 110 x Ø 63 mm Material: PE 4 IBC-Cap DN150 prote Material: PE 5 Mixer shaft EHM BG8                                                                             | Part No. 10-P9020090  M58x2  Part No. 10-P0004690  ective tube  Part No. 10-P0004694                              |
| 2 Radial shaft seal BG9 Material: PTFE 3 Protective tube IBC N Length 110 x Ø 63 mm Material: PE 4 IBC-Cap DN150 prote Material: PE 5 Mixer shaft EHM BG8 Material: Steel / PE-coating                                                | Part No. 10-P9020090  M58x2  Part No. 10-P0004690  ective tube Part No. 10-P0004694                               |
| 2 Radial shaft seal BG9 Material: PTFE 3 Protective tube IBC N Length 110 x Ø 63 mm Material: PE 4 IBC-Cap DN150 prote Material: PE 5 Mixer shaft EHM BG8 Material: Steel / PE-coating                                                | Part No. 10-P9020090  M58x2  Part No. 10-P0004690  ective tube Part No. 10-P0004694  BO PE  Part No. 10-P2240850  |
| 2 Radial shaft seal BG9 Material: PTFE 3 Protective tube IBC M Length 110 x Ø 63 mm Material: PE 4 IBC-Cap DN150 prote Material: PE 5 Mixer shaft EHM BG8 Material: Steel / PE-coating L 850 mm                                       | Part No. 10-P9020090  M58x2  Part No. 10-P0004690  ective tube Part No. 10-P0004694  BO PE  Part No. 10-P2240850  |
| 2 Radial shaft seal BG9 Material: PTFE  3 Protective tube IBC M Length 110 x Ø 63 mm Material: PE  4 IBC-Cap DN150 prote Material: PE  5 Mixer shaft EHM BG8 Material: Steel / PE-coating L 850 mm  6 Mixer blade DRK 175             | Part No. 10-P9020090  M58x2  Part No. 10-P0004690  ective tube Part No. 10-P0004694  BO PE  Part No. 10-P2240850  |
| 2 Radial shaft seal BG9 Material: PTFE 3 Protective tube IBC M Length 110 x Ø 63 mm Material: PE 4 IBC-Cap DN150 prote Material: PE 5 Mixer shaft EHM BG8 Material: Steel / PE-coating L 850 mm 6 Mixer blade DRK 175 Ø175 / 3 blades | Part No. 10-P9020090  M58x2  Part No. 10-P0004690  Pective tube Part No. 10-P0004694  BO PE  Part No. 10-P2240850 |
| 2 Radial shaft seal BG9 Material: PTFE 3 Protective tube IBC M Length 110 x Ø 63 mm Material: PE 4 IBC-Cap DN150 prote Material: PE 5 Mixer shaft EHM BG8 Material: Steel / PE-coating L 850 mm 6 Mixer blade DRK 175 Ø175 / 3 blades | Part No. 10-P9020090  M58x2  Part No. 10-P0004690  Pective tube Part No. 10-P0004694  BO PE  Part No. 10-P2240850 |

| ilvidual components                                                                                                                                                                                                                                    |                                                                                                                  |
|--------------------------------------------------------------------------------------------------------------------------------------------------------------------------------------------------------------------------------------------------------|------------------------------------------------------------------------------------------------------------------|
| Motor BG90                                                                                                                                                                                                                                             |                                                                                                                  |
| Rated output                                                                                                                                                                                                                                           | 1.1 kW                                                                                                           |
| Power supply                                                                                                                                                                                                                                           | 3~Phase, 50 Hz                                                                                                   |
| Rated voltage                                                                                                                                                                                                                                          | 3 x 400 Volt                                                                                                     |
| Current at rated voltage                                                                                                                                                                                                                               | Approx. 2.7 Amp.                                                                                                 |
| Degree of protection                                                                                                                                                                                                                                   | IP 55, Isolclass. F                                                                                              |
| Efficiency                                                                                                                                                                                                                                             | IE3, efficiency 81 %                                                                                             |
| Rated speed                                                                                                                                                                                                                                            | 1 000 rpm                                                                                                        |
| Туре                                                                                                                                                                                                                                                   | V1 - Flange-Ø 200 mm                                                                                             |
| Motor protection switch (with on-/off-button)                                                                                                                                                                                                          | On base plate on the side instead of terminal box                                                                |
| Connector cable                                                                                                                                                                                                                                        | PUR-cable, 5 m long,<br>4 x 1.5 mm <sup>2</sup>                                                                  |
| Connector plug                                                                                                                                                                                                                                         | CEE16, 400 V/16 A/3P+N+E with phase changing switch                                                              |
|                                                                                                                                                                                                                                                        | Part No. 10-P7241102                                                                                             |
|                                                                                                                                                                                                                                                        | Part No. 10-P9020694                                                                                             |
| M58x2<br>Material: PP                                                                                                                                                                                                                                  |                                                                                                                  |
| Material: PP  Radial shaft seal BG9                                                                                                                                                                                                                    | 90                                                                                                               |
| Material: PP                                                                                                                                                                                                                                           |                                                                                                                  |
| Material: PP  Radial shaft seal BG9  Material: PTFE                                                                                                                                                                                                    | Part No. 10-P9020090                                                                                             |
| Material: PP  Radial shaft seal BG9  Material: PTFE  Protective tube IBC N                                                                                                                                                                             | Part No. 10-P9020090                                                                                             |
| Material: PP  Radial shaft seal BG9  Material: PTFE  Protective tube IBC N  Length 110 x Ø 63 mm                                                                                                                                                       | Part No. 10-P9020090                                                                                             |
| Material: PP  Radial shaft seal BG9  Material: PTFE  Protective tube IBC N  Length 110 x Ø 63 mm  Material: PE                                                                                                                                         | Part No. 10-P9020090  M58x2  Part No. 10-P0004690                                                                |
| Material: PP  Radial shaft seal BG9  Material: PTFE  Protective tube IBC N  Length 110 x Ø 63 mm  Material: PE  IBC-Cap DN150 prote                                                                                                                    | Part No. 10-P9020090  M58x2  Part No. 10-P0004690                                                                |
| Material: PP  Radial shaft seal BG9  Material: PTFE  Protective tube IBC N  Length 110 x Ø 63 mm  Material: PE  IBC-Cap DN 150 prote  Material: PE                                                                                                     | Part No. 10-P9020090  M58x2  Part No. 10-P0004690  ective tube  Part No. 10-P0004694                             |
| Material: PP  Radial shaft seal BG9  Material: PTFE  Protective tube IBC N  Length 110 x Ø 63 mm  Material: PE  IBC-Cap DN 150 prote  Material: PE                                                                                                     | Part No. 10-P9020090  M58x2  Part No. 10-P0004690  ective tube  Part No. 10-P0004694                             |
| Material: PP  Radial shaft seal BG9  Material: PTFE  Protective tube IBC N  Length 110 x Ø 63 mm  Material: PE  IBC-Cap DN150 prote  Material: PE  Mixer shaft EHM BG8                                                                                 | Part No. 10-P9020090  M58x2  Part No. 10-P0004690  ective tube  Part No. 10-P0004694                             |
| Material: PP  Radial shaft seal BG9  Material: PTFE  Protective tube IBC N  Length 110 x Ø 63 mm  Material: PE  IBC-Cap DN 150 prote  Material: PE  Mixer shaft EHM BG8  Material: Steel / PE-coating  L 850 mm                                        | Part No. 10-P9020090  M58x2  Part No. 10-P0004690  ective tube Part No. 10-P0004694  B0 PE  Part No. 10-P2240850 |
| Material: PP  Radial shaft seal BG9  Material: PTFE  Protective tube IBC N  Length 110 x Ø 63 mm  Material: PE  IBC-Cap DN 150 prote  Material: PE  Mixer shaft EHM BG8  Material: Steel / PE-coating                                                  | Part No. 10-P9020090  M58x2  Part No. 10-P0004690  ective tube Part No. 10-P0004694  B0 PE  Part No. 10-P2240850 |
| Material: PP  Protective tube IBC M  Length 110 x Ø 63 mm  Material: PE  IBC-Cap DN150 prote  Material: PE  Mixer shaft EHM BG8  Material: Steel / PE-coating  L 850 mm  Mixer blade DRK 200                                                           | Part No. 10-P9020090  M58x2  Part No. 10-P0004690  ective tube Part No. 10-P0004694  B0 PE  Part No. 10-P2240850 |
| Material: PP  Radial shaft seal BG9  Material: PTFE  Protective tube IBC N  Length 110 x Ø 63 mm  Material: PE  IBC-Cap DN 150 prote  Material: PE  Mixer shaft EHM BG8  Material: Steel / PE-coating  L 850 mm  Mixer blade DRK 200  Ø 175 / 3 blades | Part No. 10-P9020090  M58x2  Part No. 10-P0004690  ective tube Part No. 10-P0004694  B0 PE  Part No. 10-P2240850 |