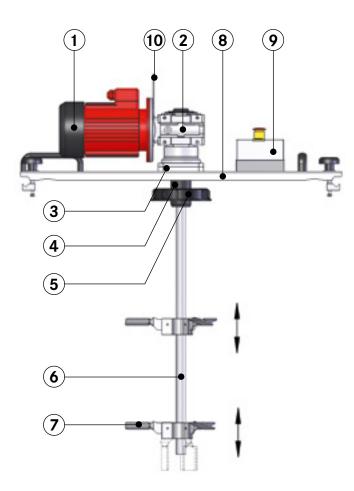

#### Dimensions (mm)

| Rated output                        | 0.55 kW                          |
|-------------------------------------|----------------------------------|
| Power supply                        | 3~Phase, 50 Hz                   |
| Rated voltage                       | 3 x 400 Volt                     |
| Current at rated voltage            | Approx. 1.8 Amp.                 |
| Degree of protection                | IP 55, Isolclass. F              |
| Efficiency class                    | IE1, efficiency 67 %             |
| Rated speed                         | 1 000 rpm                        |
| Туре                                | V1 - Flange-Ø 200 mm             |
| Motor protection switch             | IP 55, with on/off switch        |
| Emergency stop                      | For build up on motor switch     |
| Connector cable                     | PUR-cable, 5 m long              |
| Connector Plug                      | CEE16 with phase changing switch |
|                                     | Part No. 10-P7190552             |
| 2 IBC-Cap                           |                                  |
| Incl. radial shaft seal PTFE        |                                  |
| IBC-Cap with Flange DN150           | Part No. 10-P9010212             |
| Mixer shaft EHM BG80                | PE                               |
| Material: Steel / PE-coating        |                                  |
| L 800 mm                            | Part No. 10-P2190800             |
|                                     |                                  |
| Mixer blade DRK 175                 |                                  |
| Mixer blade DRK 175 Ø 175 / 3 blade |                                  |

# Circulation rate Circulation rate approx. 2.6 m³/ min based on water Weight Assembly set Pos. 1 to 7 ~31.5 kg Part No. 10-P0000003

| _                                                                                                                                                                                                                                     |                                                                                                                   |
|---------------------------------------------------------------------------------------------------------------------------------------------------------------------------------------------------------------------------------------|-------------------------------------------------------------------------------------------------------------------|
| Motor BG90                                                                                                                                                                                                                            |                                                                                                                   |
| Rated output                                                                                                                                                                                                                          | 0.75 kW                                                                                                           |
| Power supply                                                                                                                                                                                                                          | 3~Phase, 50 Hz                                                                                                    |
| Rated voltage                                                                                                                                                                                                                         | 3 x 400 Volt                                                                                                      |
| Current at rated voltage                                                                                                                                                                                                              | Approx. 2.0 Amp.                                                                                                  |
| Degree of protection                                                                                                                                                                                                                  | IP 55, Isolclass. F                                                                                               |
| Efficiency class                                                                                                                                                                                                                      | IE3, efficiency 78.9 %                                                                                            |
| Rated speed                                                                                                                                                                                                                           | 1 000 rpm                                                                                                         |
| Туре                                                                                                                                                                                                                                  | V1 - Flange-Ø 200 mm                                                                                              |
| Motor protection switch (with on-/off-button)                                                                                                                                                                                         | On base plate on the side instead of terminal box                                                                 |
| Connector cable                                                                                                                                                                                                                       | PUR-cable, 5 m long                                                                                               |
| Connector plug                                                                                                                                                                                                                        | CEE16, 400 V/16 A/3P+N+E with phase changing switch                                                               |
|                                                                                                                                                                                                                                       | Part No. 10-P7240752                                                                                              |
|                                                                                                                                                                                                                                       |                                                                                                                   |
| Sealing flange EHM B                                                                                                                                                                                                                  | 3G90                                                                                                              |
| M58x2                                                                                                                                                                                                                                 |                                                                                                                   |
|                                                                                                                                                                                                                                       |                                                                                                                   |
| Material: PP                                                                                                                                                                                                                          | Part No. 10-P9020694                                                                                              |
| Material: PP                                                                                                                                                                                                                          | Part No. 10-P9020694                                                                                              |
| _                                                                                                                                                                                                                                     |                                                                                                                   |
| _                                                                                                                                                                                                                                     |                                                                                                                   |
| 2 Radial shaft seal BG9                                                                                                                                                                                                               | Part No. 10-P9020090                                                                                              |
| 2 Radial shaft seal BG9 Material: PTFE                                                                                                                                                                                                | Part No. 10-P9020090                                                                                              |
| 2 Radial shaft seal BG9 Material: PTFE 3 Protective tube IBC M                                                                                                                                                                        | Part No. 10-P9020090                                                                                              |
| 2 Radial shaft seal BG9 Material: PTFE  3 Protective tube IBC N Length 110 x Ø 63 mm                                                                                                                                                  | P0 Part No. 10-P9020090                                                                                           |
| 2 Radial shaft seal BG9 Material: PTFE  3 Protective tube IBC N Length 110 x Ø 63 mm                                                                                                                                                  | Part No. 10-P9020090  M58x2  Part No. 10-P0004690                                                                 |
| 2 Radial shaft seal BG9 Material: PTFE  3 Protective tube IBC N Length 110 x Ø 63 mm Material: PE                                                                                                                                     | Part No. 10-P9020090  M58x2  Part No. 10-P0004690                                                                 |
| 2 Radial shaft seal BG9 Material: PTFE 3 Protective tube IBC N Length 110 x Ø 63 mm Material: PE 4 IBC-Cap DN150 prote Material: PE                                                                                                   | Part No. 10-P9020090  M58x2  Part No. 10-P0004690  ective tube  Part No. 10-P0004694                              |
| 2 Radial shaft seal BG9 Material: PTFE 3 Protective tube IBC N Length 110 x Ø 63 mm Material: PE 4 IBC-Cap DN150 prote                                                                                                                | Part No. 10-P9020090  M58x2  Part No. 10-P0004690  ective tube  Part No. 10-P0004694                              |
| 2 Radial shaft seal BG9 Material: PTFE 3 Protective tube IBC N Length 110 x Ø 63 mm Material: PE 4 IBC-Cap DN150 prote Material: PE                                                                                                   | Part No. 10-P9020090  M58x2  Part No. 10-P0004690  ective tube  Part No. 10-P0004694                              |
| 2 Radial shaft seal BG9 Material: PTFE 3 Protective tube IBC N Length 110 x Ø 63 mm Material: PE 4 IBC-Cap DN150 prote Material: PE 5 Mixer shaft EHM BG8                                                                             | Part No. 10-P9020090  M58x2  Part No. 10-P0004690  ective tube  Part No. 10-P0004694                              |
| 2 Radial shaft seal BG9 Material: PTFE 3 Protective tube IBC N Length 110 x Ø 63 mm Material: PE 4 IBC-Cap DN150 prote Material: PE 5 Mixer shaft EHM BG8 Material: Steel / PE-coating                                                | Part No. 10-P9020090  M58x2  Part No. 10-P0004690  ective tube Part No. 10-P0004694                               |
| 2 Radial shaft seal BG9 Material: PTFE 3 Protective tube IBC N Length 110 x Ø 63 mm Material: PE 4 IBC-Cap DN150 prote Material: PE 5 Mixer shaft EHM BG8 Material: Steel / PE-coating                                                | Part No. 10-P9020090  M58x2  Part No. 10-P0004690  ective tube Part No. 10-P0004694  BO PE  Part No. 10-P2240850  |
| 2 Radial shaft seal BG9 Material: PTFE 3 Protective tube IBC M Length 110 x Ø 63 mm Material: PE 4 IBC-Cap DN150 prote Material: PE 5 Mixer shaft EHM BG8 Material: Steel / PE-coating L 850 mm                                       | Part No. 10-P9020090  M58x2  Part No. 10-P0004690  ective tube Part No. 10-P0004694  BO PE  Part No. 10-P2240850  |
| 2 Radial shaft seal BG9 Material: PTFE  3 Protective tube IBC M Length 110 x Ø 63 mm Material: PE  4 IBC-Cap DN150 prote Material: PE  5 Mixer shaft EHM BG8 Material: Steel / PE-coating L 850 mm  6 Mixer blade DRK 175             | Part No. 10-P9020090  M58x2  Part No. 10-P0004690  ective tube Part No. 10-P0004694  BO PE  Part No. 10-P2240850  |
| 2 Radial shaft seal BG9 Material: PTFE 3 Protective tube IBC M Length 110 x Ø 63 mm Material: PE 4 IBC-Cap DN150 prote Material: PE 5 Mixer shaft EHM BG8 Material: Steel / PE-coating L 850 mm 6 Mixer blade DRK 175 Ø175 / 3 blades | Part No. 10-P9020090  M58x2  Part No. 10-P0004690  Pective tube Part No. 10-P0004694  BO PE  Part No. 10-P2240850 |
| 2 Radial shaft seal BG9 Material: PTFE 3 Protective tube IBC M Length 110 x Ø 63 mm Material: PE 4 IBC-Cap DN150 prote Material: PE 5 Mixer shaft EHM BG8 Material: Steel / PE-coating L 850 mm 6 Mixer blade DRK 175 Ø175 / 3 blades | Part No. 10-P9020090  M58x2  Part No. 10-P0004690  Pective tube Part No. 10-P0004694  BO PE  Part No. 10-P2240850 |

| ilvidual components                                                                                                                                                                                                                                    |                                                                                                                  |
|--------------------------------------------------------------------------------------------------------------------------------------------------------------------------------------------------------------------------------------------------------|------------------------------------------------------------------------------------------------------------------|
| Motor BG90                                                                                                                                                                                                                                             |                                                                                                                  |
| Rated output                                                                                                                                                                                                                                           | 1.1 kW                                                                                                           |
| Power supply                                                                                                                                                                                                                                           | 3~Phase, 50 Hz                                                                                                   |
| Rated voltage                                                                                                                                                                                                                                          | 3 x 400 Volt                                                                                                     |
| Current at rated voltage                                                                                                                                                                                                                               | Approx. 2.7 Amp.                                                                                                 |
| Degree of protection                                                                                                                                                                                                                                   | IP 55, Isolclass. F                                                                                              |
| Efficiency                                                                                                                                                                                                                                             | IE3, efficiency 81 %                                                                                             |
| Rated speed                                                                                                                                                                                                                                            | 1 000 rpm                                                                                                        |
| Туре                                                                                                                                                                                                                                                   | V1 - Flange-Ø 200 mm                                                                                             |
| Motor protection switch (with on-/off-button)                                                                                                                                                                                                          | On base plate on the side instead of terminal box                                                                |
| Connector cable                                                                                                                                                                                                                                        | PUR-cable, 5 m long,<br>4 x 1.5 mm <sup>2</sup>                                                                  |
| Connector plug                                                                                                                                                                                                                                         | CEE16, 400 V/16 A/3P+N+E with phase changing switch                                                              |
|                                                                                                                                                                                                                                                        | Part No. 10-P7241102                                                                                             |
|                                                                                                                                                                                                                                                        | Part No. 10-P9020694                                                                                             |
| M58x2<br>Material: PP                                                                                                                                                                                                                                  |                                                                                                                  |
| Material: PP  Radial shaft seal BG9                                                                                                                                                                                                                    | 90                                                                                                               |
| Material: PP                                                                                                                                                                                                                                           |                                                                                                                  |
| Material: PP  Radial shaft seal BG9  Material: PTFE                                                                                                                                                                                                    | Part No. 10-P9020090                                                                                             |
| Material: PP  Radial shaft seal BG9  Material: PTFE  Protective tube IBC N                                                                                                                                                                             | Part No. 10-P9020090                                                                                             |
| Material: PP  Radial shaft seal BG9  Material: PTFE  Protective tube IBC N  Length 110 x Ø 63 mm                                                                                                                                                       | Part No. 10-P9020090                                                                                             |
| Material: PP  Radial shaft seal BG9  Material: PTFE  Protective tube IBC N  Length 110 x Ø 63 mm  Material: PE                                                                                                                                         | Part No. 10-P9020090  M58x2  Part No. 10-P0004690                                                                |
| Material: PP  Radial shaft seal BG9  Material: PTFE  Protective tube IBC N  Length 110 x Ø 63 mm  Material: PE  IBC-Cap DN150 prote                                                                                                                    | Part No. 10-P9020090  M58x2  Part No. 10-P0004690                                                                |
| Material: PP  Radial shaft seal BG9  Material: PTFE  Protective tube IBC N  Length 110 x Ø 63 mm  Material: PE  IBC-Cap DN 150 prote  Material: PE                                                                                                     | Part No. 10-P9020090  M58x2  Part No. 10-P0004690  ective tube  Part No. 10-P0004694                             |
| Material: PP  Radial shaft seal BG9  Material: PTFE  Protective tube IBC N  Length 110 x Ø 63 mm  Material: PE  IBC-Cap DN 150 prote  Material: PE                                                                                                     | Part No. 10-P9020090  M58x2  Part No. 10-P0004690  ective tube  Part No. 10-P0004694                             |
| Material: PP  Radial shaft seal BG9  Material: PTFE  Protective tube IBC N  Length 110 x Ø 63 mm  Material: PE  IBC-Cap DN150 prote  Material: PE  Mixer shaft EHM BG8                                                                                 | Part No. 10-P9020090  M58x2  Part No. 10-P0004690  ective tube  Part No. 10-P0004694                             |
| Material: PP  Radial shaft seal BG9  Material: PTFE  Protective tube IBC N  Length 110 x Ø 63 mm  Material: PE  IBC-Cap DN 150 prote  Material: PE  Mixer shaft EHM BG8  Material: Steel / PE-coating  L 850 mm                                        | Part No. 10-P9020090  M58x2  Part No. 10-P0004690  ective tube Part No. 10-P0004694  B0 PE  Part No. 10-P2240850 |
| Material: PP  Radial shaft seal BG9  Material: PTFE  Protective tube IBC N  Length 110 x Ø 63 mm  Material: PE  IBC-Cap DN 150 prote  Material: PE  Mixer shaft EHM BG8  Material: Steel / PE-coating                                                  | Part No. 10-P9020090  M58x2  Part No. 10-P0004690  ective tube Part No. 10-P0004694  B0 PE  Part No. 10-P2240850 |
| Material: PP  Protective tube IBC M  Length 110 x Ø 63 mm  Material: PE  IBC-Cap DN150 prote  Material: PE  Mixer shaft EHM BG8  Material: Steel / PE-coating  L 850 mm  Mixer blade DRK 200                                                           | Part No. 10-P9020090  M58x2  Part No. 10-P0004690  ective tube Part No. 10-P0004694  B0 PE  Part No. 10-P2240850 |
| Material: PP  Radial shaft seal BG9  Material: PTFE  Protective tube IBC N  Length 110 x Ø 63 mm  Material: PE  IBC-Cap DN 150 prote  Material: PE  Mixer shaft EHM BG8  Material: Steel / PE-coating  L 850 mm  Mixer blade DRK 200  Ø 175 / 3 blades | Part No. 10-P9020090  M58x2  Part No. 10-P0004690  ective tube Part No. 10-P0004694  B0 PE  Part No. 10-P2240850 |