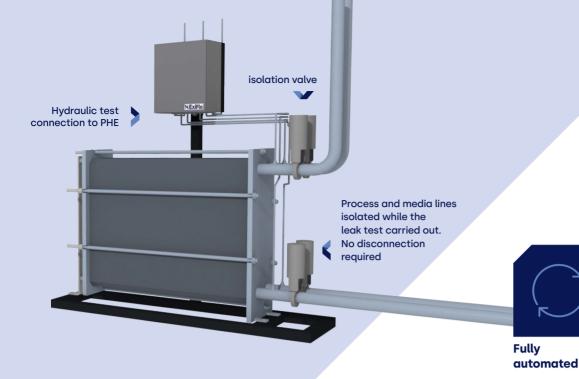

# Flow path integrity testing

Accurate, reliable data-driven results.

**Does not require** disconnection

No cross contamination

# Quick, efficient flow path integrity testing

**Maximises** flexibility

Real-time data available

ExiFlo is an innovative retrofit hardware device which monitors and tests the integrity of any closed liquid or gas system in service within heat exchange systems. ExiFlo is able to identify leaks across the boundaries and into the outside environment without the need to take the system off-line. Furthermore, these tests are quickly carried out before and after each production cycle, to ensure that each product batch receives a pass or fail certification before leaving for distribution.

ExiFlo® minimises risk of contamination from cross-channel flow, which can lead to unplanned and costly downtime, reduction in efficiency, contamination of utility systems and product recalls that are highly damaging to brand reputation. In this manner, ExiFlo® maximises your brand's compliance.

## **Major Impact:**

- Does not require disconnection and invasive inspection
- Able to be installed retrospectively to existing lines with different types of heat exchangers or tanks
- Utilises process water, resulting in no contamination or post-test cleaning
- Qualification of leaks

#### **Medium Impact:**

- On demand testing carried out on an automated or manual process at start of each shift or batch
- Tests are carried out in-situ and under operational conditions without requiring a high-pressure differential
- Data available in real time remotely or at the module
- Automated operation with no advanced training required