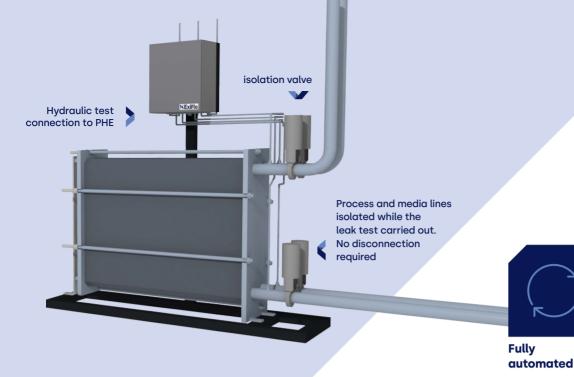

## Flow path integrity testing

Accurate, reliable data-driven results.

**Does not require** disconnection

No cross contamination

Quick, efficient flow path integrity testing

**Maximises** flexibility

Real-time data available

ExiFlo is an innovative retrofit hardware device which monitors and tests the integrity of any closed liquid or gas system in service within heat exchange systems. ExiFlo is able to identify leaks across the boundaries and into the outside environment without the need to take the system off-line. Furthermore, these tests are quickly carried out before and after each production cycle, to ensure that each product batch receives a pass or fail certification before leaving for distribution.

## **Major Impact:**

- Does not require disconnection and invasive inspection
- Able to be installed retrospectively to existing lines with different types of heat exchangers or tanks
- Utilises process water, resulting in no contamination or post-test cleaning
- Qualification of leaks

## **Medium Impact:**

- On demand testing carried out on an automated or manual process at start of each shift or batch
- Tests are carried out in-situ and under operational conditions without requiring a high-pressure differential
- Data available in real time remotely or at the module
- Automated operation with no advanced training required