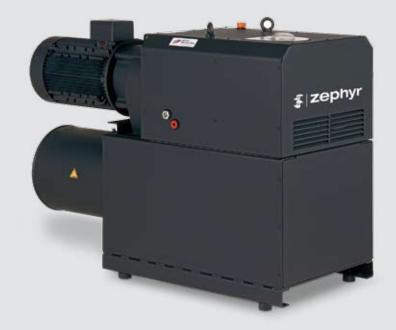

## C-VLR 1000 ZEPHYR

# The most powerful claw vacuum pump on the market offering more than 1,000 m<sup>3</sup>/h

\* 🙏 🚥 🏂 😫

The Elmo Rietschle C-VLR 1000 ZEPHYR is the most powerful claw vacuum pump on the market and offers a nominal suction flow up to 1,200 m<sup>3</sup>/h. This confirms our technical leadership in the field of vacuum and pressure technologies.