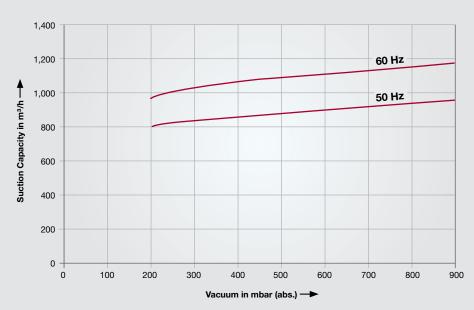

#### Performance range

- Comprehensive logistics
- On-time delivery
- Quick response times
- Designed and manufactured in Germany

- End vacuum 200 mbar (abs.) at continuous operation
- Nominal suction flow 1,000 / 1,200 m<sup>3</sup>/h at 50/60 Hz