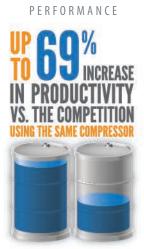

WILDE

Designed to easily handle slurries with large solids in the toughest applications, the revolutionary Pro-Flo SHIFT offers unmatched efficiency and the fastest return on investment. The Wilden Pro-Flo SHIFT optimizes AODD pump efficiency while maximizing product yield by addressing a number of crucial areas of performance, including: