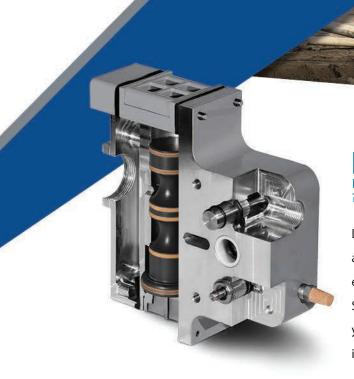

## Simple. Reliable. Efficient. And now, ready for large solids and slurries.

The Wilden Pro-Flo<sup>®</sup> SHIFT Air Distribution System (ADS) offers sustainable value by providing the most efficient pump in its class. The patent-pending Pro-Flo SHIFT Air Control Spool automatically adjusts to varying system parameters to reduce energy consumption by eliminating over-filling of the air chamber. Best of all, Pro-Flo SHIFT is easy to use... just "Plug, Pump, and Save."

WILDE

Designed to easily handle slurries with large solids in the toughest applications, the revolutionary Pro-Flo SHIFT offers unmatched efficiency and the fastest return on investment. The Wilden Pro-Flo SHIFT optimizes AODD pump efficiency while maximizing product yield by addressing a number of crucial areas of performance, including: