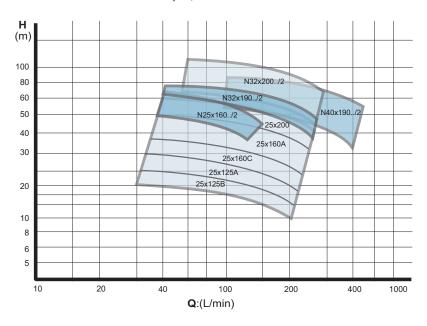

environmental sustainability.

As of January 1, 2013, the directive also applies to clean water pumps added since their energy efficiency was recognised as one of the most important factors in the domestic and commercial sectors.

The **MEI** is the measure of a pump in regards to it's efficiency using an algorithm that considers head, capacity, speed and a constant that is linked to the type of pump being evaluated. Three measurments are taken BEP (Best Efficiency Point) where the pump works with maximum hydraulic efficiency, 75% of the BEP and 110% of the flow at BEP.

The requirements are: As of January 1, 2013, MEI  $\geq$  0.1 As of January 1, 2015, MEI  $\geq$  0.4

Many AquaRange pumps already meet the MEI ≥ 0.4 requirement.



# AquaFit Performance Curves 2900 rpm, water at 20 °C







# AquaFit Performance Curves 1450 rpm, water at 20 °C







# AquaLine Performance Curves 2900 rpm, water at 20 °C

# **Single Construction**



# **Twin Construction**





# AquaLine Performance Curves 1450 rpm, water at 20 °C

# **Single Construction**



## **Twin Construction**







### **AxFlow London**

Orion Park, Northfield Avenue, Ealing, London W13 9SJ
Tel.: +44 (0)208 579 2111 E-mail: info@axflow.co.uk www.axflow.co.uk

### **AxFlow Scotland**

Unit 3, Harlaw Centre, Howe Moss Crescent, Kirkhill Industrial Estate, Dyce, Aberdeen, AB21 OGN Tel.: +44 (0)1224 729 367

### **AxFlow Huddersfield**

Unit 9a, Fieldhouse Business Park, Old Fieldhouse Lane, Huddersfield, HD2 1FA Tel.: +44 (0)1484 543 649

### **AxFlow Durham**

Unit 31, Evans Business Centre, Aycliffe Business