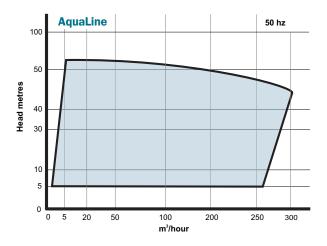

d horizontal single stage end-suction pumps with performances and key dimensions in accordance with DIN 24255.
- AquaLine inline vertical close coupled pumps available as either a single or double construction.

All pumps are fitted with IEC 2 motors and meet the required minimum efficiency index (MEI) of 0.1 of the ErP Directive, many exceed the requirement.









- · Dynamically balanced impellers.
- High efficiencies.
- Low NPSH requirements.
- High quality castings.
- Compact construction.
- Designed and manufactured to ISO 9001.
- Short delivery times.
- · A choice of connection types.









**Construction Materials** Component Standard **Options** Rear Casing: Cast Iron Front Casing: Cast Iron Impeller: Cast Iron Bronze, 304 SS Shaft: Cast Iron Mechanical Seal: Sic/Sic/NBR/SS



### **ErP**

The purpose of the ErP directive is to decrease the environmental effects of energy related products and to promote environmental sustainability.

As of January 1, 2013, the directive also applies to clean water pumps added since their energy efficiency was recognised as one of the most important factors in the domestic and commercial sectors.

The **MEI** is the measure of a pump in regards to it's efficiency using an algorithm that considers head, capacity, speed and a constant that is linked to the type of pump being evaluated. Three measurments are taken BEP (Best Efficiency Point) where the pump works with maximum hydraulic efficiency, 75% of the BEP and 110% of the flow at BEP.

The requirements are: As of January 1, 2013, MEI  $\geq$  0.1 As of January 1, 2015, MEI  $