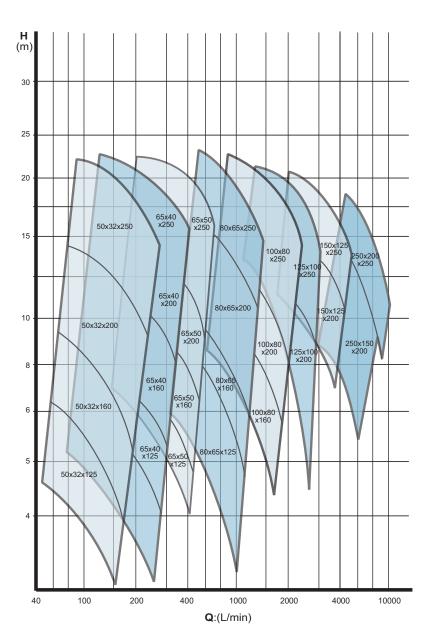

# AquaLine Performance Curves 1450 rpm, water at 20 °C

# **Single Construction**

## **Twin Construction**