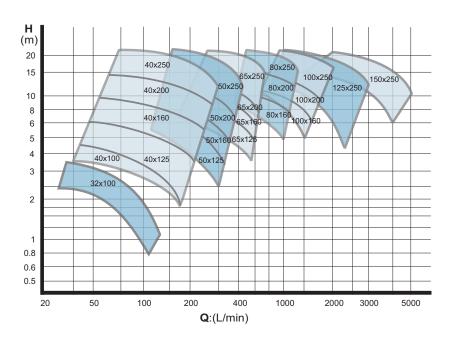

# AquaLine Performance Curves 2900 rpm, water at 20 °C

# **Single Construction**