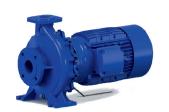

# **AquaRange**

Close Coupled Water Pumps

# **AquaRange**

The AquaRange of mono block pumps is made up of:

- AquaFit close coupled horizontal single stage end-suction pumps with performances and key dimensions in accordance with DIN 24255.
- AquaLine inline vertical close coupled pumps available as either a single or double construction.

All pumps are fitted with IEC 2 motors and meet the required minimum efficiency index (MEI) of 0.1 of the ErP Directive, many exceed the requirement.

- · Dynamically balanced impellers.
- High efficiencies.
- Low NPSH requirements.
- High quality castings.
- Compact construction.
- Designed and manufactured to ISO 9001.
- Short delivery times.
- · A choice of connection types.