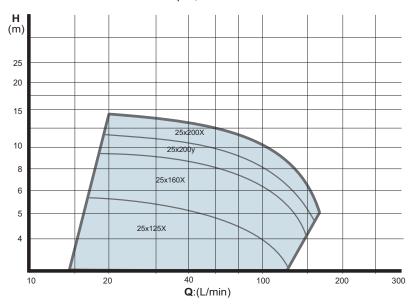

ective also applies to clean water pumps added since their energy efficiency was recognised as one of the most important factors in the domestic and commercial sectors.

The **MEI** is the measure of a pump in regards to it's efficiency using an algorithm that considers head, capacity, speed and a constant that is linked to the type of pump being evaluated. Three measurments are taken BEP (Best Efficiency Point) where the pump works with maximum hydraulic efficiency, 75% of the BEP and 110% of the flow at BEP.

The requirements are: As of January 1, 2013, MEI  $\geq$  0.1 As of January 1, 2015, MEI  $\geq$  0.4

Many AquaRange pumps already meet the MEI ≥ 0.4 requirement.



# AquaFit Performance Curves 2900 rpm, water at 20 °C







# AquaFit Performance Curves 1450 rpm, water at 20 °C







# AquaLine Performance Curves 2900 rpm, water at 20 °C

# **Single Construction**



# **Twin Construction**





# AquaLine Performance Curves 1450 rpm, water at 20 °C

# **Single Construction**



## **Twin Construction**







### **AxFlow London**

Orion Park, Northfield Avenue, Ealing, London W13 9SJ
Tel.: +44 (0)208 579 2111 E-mail: info@axflow.co.uk www.axflow.co.uk

### **AxFlow Scotland**

Unit 3, Harlaw Centre, Howe Moss Crescent, Kirkhill Industrial Estate, Dyce, Aberdeen, AB21 OGN Tel.: +44 (0)1224 729 367

### **AxFlow Huddersfield**

Unit 9a, Fieldhouse Business Park, Old Fieldhouse Lane, Huddersfield, HD2 1FA Tel.: +44 (0)1484 543 649

### **AxFlow Durham**

Unit 31, Evans Business Centre, Aycliffe Business Park, Newton Aycliffe, County Durham, DL5 6ZF
Tel.: +44 (0)13