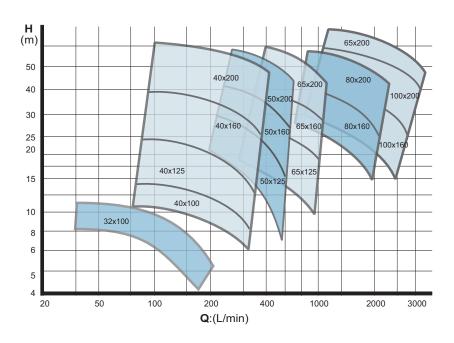

ed as one of the most important factors in the domestic and commercial sectors.

The **MEI** is the measure of a pump in regards to it's efficiency using an algorithm that considers head, capacity, speed and a constant that is linked to the type of pump being evaluated. Three measurments are taken BEP (Best Efficiency Point) where the pump works with maximum hydraulic efficiency, 75% of the BEP and 110% of the flow at BEP.

The requirements are: As of January 1, 2013, MEI  $\geq$  0.1 As of January 1, 2015, MEI  $\geq$  0.4

Many AquaRange pumps already meet the MEI ≥ 0.4 requirement.



# AquaFit Performance Curves 2900 rpm, water at 20 °C







# AquaFit Performance Curves 1450 rpm, water at 20 °C







# AquaLine Performance Curves 2900 rpm, water at 20 °C

# **Single Construction**



# **Twin Construction**





# AquaLine Performance Curves 1450 rpm, water at 20 °C

# **Single Construction**



## **Twin Construction**







### **AxFlow London**

Orion Park, Northfield Avenue, Ealing, London W13 9SJ
Tel.: +44 (0)208 579 2111 E-mail: info@axflow.co.uk www.axflow.co.uk

### **AxFlow Scotland**

Unit 3, Harlaw Centre, Howe Moss Crescent, Kirkhill Industrial Estate, Dyce, Aberdeen, AB21 OGN Tel.: +44 (0)1224 729 367

### **AxFlow Huddersfield**

Unit 9a, Fieldhouse Business Park, Old Fieldhouse Lane, Huddersfield, HD2 1FA Tel.: +44 (0)1484 543 649

### **AxFlow Durham**

Unit 31, Evans Business Centre, Aycliffe Business Park, Newton Aycliffe, County Durham, DL5 6ZF
Tel.: +44 (0)1325 327 322

### **AxFlow Windsor**

Unit 5, Millside Park, Crouch Lane, Winkfield, Windso