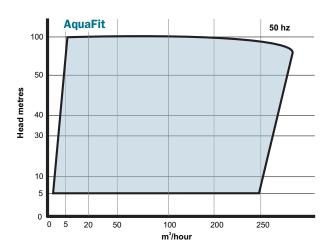

to 1889. The company has four manufacturing facilities in Italy and France. Aturia is a a global pump supplier to the utilities, process, defence and oil/gas markets.

Gruppo Aturia



Aturia pump ranges:

- Din.
- ISO.
- Double suction.
- Turbine.
- Magnetically driven.
- · Bore hole.
- Boiler feed.
- Canned.
- Firefighting.
- API 610



# **AquaRange**

The AquaRange of mono block pumps is made up of:

- AquaFit close coupled horizontal single stage end-suction pumps with performances and key dimensions in accordance with DIN 24255.
- AquaLine inline vertical close coupled pumps available as either a single or double construction.

All pumps are fitted with IEC 2 motors and meet the required minimum efficiency index (MEI) of 0.1 of the ErP Directive, many exceed the requirement.









- · Dynamically balanced impellers.
- High efficiencies.
- Low NPSH requirements.
- High quality castings.
- Compact construction.
- Designed and manufactured to ISO 9001.
- Short delivery times.
- · A choice of connection types.









**Construction Materials** Component Standard **Options** Rear Casing: Cast Iron Front Casing: Cast Iron Impeller: Cast Iron Bronze, 304 SS Shaft: Cast Iron Mechanical Seal: Sic/Sic/NBR/SS



### **ErP**

The purpose of the ErP directive is to decrease the environmental effects of energy related products and to promote environmental sustainability.

As of January 1, 2013, the directive also applies to clean water pumps added since their energy efficiency was recognised as one of the most important factors in the domestic and commercial sectors.

The **M