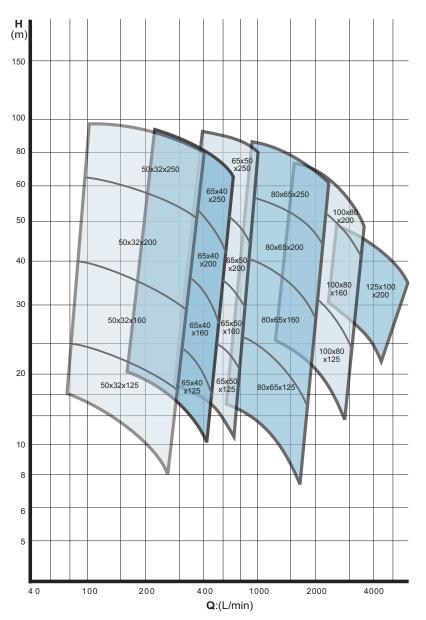

# AquaLine Performance Curves 2900 rpm, water at 20 °C

# **Single Construction**

# **Twin Construction**