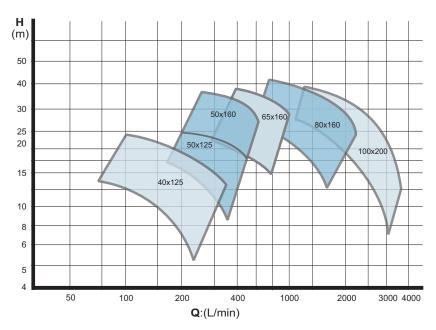

tant factors in the domestic and commercial sectors.

The **MEI** is the measure of a pump in regards to it's efficiency using an algorithm that considers head, capacity, speed and a constant that is linked to the type of pump being evaluated. Three measurments are taken BEP (Best Efficiency Point) where the pump works with maximum hydraulic efficiency, 75% of the BEP and 110% of the flow at BEP.

The requirements are: As of January 1, 2013, MEI  $\geq$  0.1 As of January 1, 2015, MEI  $\geq$  0.4

Many AquaRange pumps already meet the MEI ≥ 0.4 requirement.



# AquaFit Performance Curves 2900 rpm, water at 20 °C







# AquaFit Performance Curves 1450 rpm, water at 20 °C







# AquaLine Performance Curves 2900 rpm, water at 20 °C

# **Single Construction**



# **Twin Construction**





# AquaLine Performance Curves 1450 rpm, water at 20 °C

# **Single Construction**



## **Twin Construction**







### **AxFlow London**

Orion Park, Northfield Avenue, Ealing, London W13 9SJ
Tel.: +44 (0)208 579 2111 E-mail: info@axflow.co.uk www.axflow.co.uk

### **AxFlow Scotland**

Unit 3, Harlaw Centre, Howe Moss Crescent, Kirkhill Industrial Estate, Dyce, Aberdeen, AB21 OGN Tel.: +44 (0)1224 729 367

### **AxFlow Huddersfield**

Unit 9a, Fieldhouse Business Park, Old Fieldhouse Lane, Huddersfield, HD2 1FA Tel.: +44 (0)1484 543 649

### **AxFlow Durham**

Unit 31, Evans Business Centre, Aycliffe Business Park, Newton Aycliffe, County Durham, DL5 6ZF
Tel.: +44 (0)1325 327 322

### **AxFlow Windsor**

Unit 5, Millside Park, Crouch Lane, Winkfield, Windsor, Berkshire, SL4 4PX Tel.: