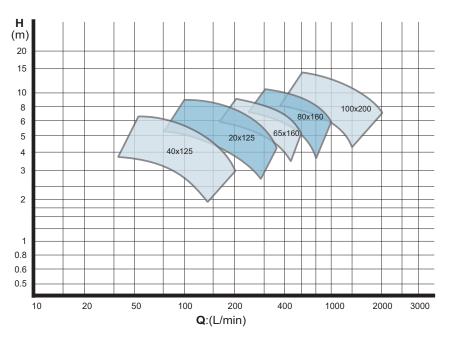

# AquaLine Performance Curves 1450 rpm, water at 20 °C

# **Single Construction**